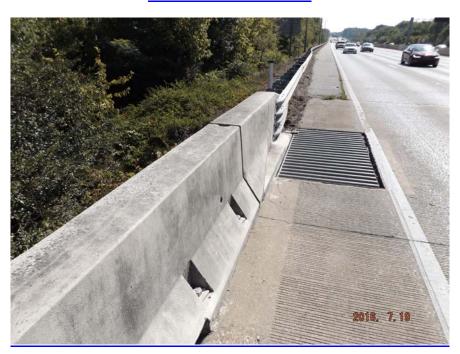

REPAIR BRIDGERAIL ON RIGHT SIDE OF SPAN NO.2, 3 & 4.

CLEAR APPROACH DRAINS

REPAIR LIST NO.:

DATE ADDED: 08/08/2002

| MAINT. DIST.: 33                                          |               |      | REVISED: 0                                                           | 7/25/2016 |
|-----------------------------------------------------------|---------------|------|----------------------------------------------------------------------|-----------|
| FACILITY CARRIED:                                         |               | I75  | NUMBER OF MAIN SPANS:                                                | 4         |
| HIGHWAY SYSTEM: 02-IN                                     | TERSTATE U    | RBAN | NUMBER OF APPROACH SPANS                                             | : 0       |
| BRIDGE WIDTH (CURB TO CURB):                              | 124 FT        | 4 IN | BRIDGE LENGTH (FT):                                                  | 266       |
| BRIDGE WIDTH (OUT TO OUT):                                | 129 FT 1      | 1 IN | MAXIMUM SPAN LENGTH (FT)                                             | : 67      |
| APPROACH ROADWAY (W/SHOULDERS):                           | 124 FT        | 0 IN | SKEW ANGLE (DEGREES):                                                | 90        |
| MAINTAINED BY: MAIN SPAN MATERIAL: MAIN SPAN DESIGN TYPE: | BOX B         |      | STATE HIGHWAY AGENCY<br>PRESTRESSED CONCRETE<br>R GIRDERS - MULTIPLE |           |
| APPROACH SPAN MATERIAL:                                   |               | OTH  | ER OR NOT APPLICABLE                                                 |           |
| APPROACH SPAN DESIGN TYPE:                                |               | OTH  | ER OR NOT APPLICABLE                                                 |           |
| INSPECTION DATE: 07/19/2016                               | <u>;</u>      | GI   | ENERAL CONDITION:                                                    | FAIR      |
| EVALUATION DATE: 08/12/2014 PPRM PIN NUMBER:              | <u>.</u><br>- | Sī   | FRUCTURALLY DEFICIENT:                                               | NO        |
| H TRUCK RATING @ INV.: 20 TONS                            | 5             | St   | JFFICIENCY RATING:                                                   | 78.0      |
|                                                           |               |      |                                                                      |           |
| SUGGESTED ROUTINE MAINTENANCE AND COM                     | <b>MENTS</b>  |      |                                                                      |           |

SPAN 4 - BEAM A - ABUTMENT 2 - SHEAR CRACK

SPAN 4 - BEAM A - MID SPAN - SPALLS

**SPAN 4 - BEAM L - REBAR SPALLS** 

SPAN 4 - BEAM L - REBAR SPALLS

**SPAN 4 - RIGHT - DRAIN CLOGGED** 

SPAN 4 - RIGHT - BRIDGE RAIL - COLLISION DAMAGE

Supervising Bridge Inspector: Tays

BRIDGE RATING: FAIR

| Form BIR 3.1    |                               |                    |                            |                          |                              | F       | Page No   |
|-----------------|-------------------------------|--------------------|----------------------------|--------------------------|------------------------------|---------|-----------|
| (Rev. 9-22-98)  |                               | Bridge             | e Lo                       | cation No. 33            | - 10075 - 0191               | Date    | 7/19/2016 |
| DT-0080         |                               | J                  |                            | Co.                      | Route Log Mile               |         |           |
| PERFORMANCE     | EVA                           | LUAT               | ION                        |                          |                              |         |           |
| Time of Day Ins | pected                        | t                  | ΑN                         | l Weathe                 | er Conditions Sunny 80 F     |         |           |
| Vehicles Observ | ed A                          | LL TY              | PES                        | <del></del>              |                              |         |           |
|                 | —<br>U A V/I c                | <b>3</b> D         |                            |                          |                              |         |           |
| Substructure    | HAVIC                         | <u>אכ</u><br>Yes/۱ | No.                        |                          | Comments                     |         |           |
| Horiz./ Ver     | t Dofl                        |                    | 1                          |                          | Commence                     |         |           |
| Vibration       | t. Deli                       | NC<br>NC           |                            |                          |                              |         |           |
| Superstructure  | ,                             | INC                | +                          |                          |                              |         |           |
| Horiz./ Ver     |                               | l NG               |                            |                          |                              |         |           |
| Vibration       | t. Deli                       | -                  |                            |                          |                              |         |           |
| Vibration       |                               | NC                 |                            |                          |                              |         |           |
| <u>APPROACH</u> | Rati                          | ng                 |                            |                          | Comments                     |         |           |
| Alignment       | GO                            | DD                 |                            |                          |                              |         |           |
| Slab            | FA                            | IR                 | NAF                        | RROW CRACKS, S           | PALLS, DELAM, SETTLED, PATCI | HES     |           |
| Joints          | FA                            | IR                 | MAT                        | TERIAL LOSS              |                              |         |           |
| Pavement        | POO                           | OR                 | Арр                        | roach 1 - Left/Right     | t potholes                   |         |           |
| Embankment      | GO                            | DC                 |                            |                          |                              |         |           |
| Drains          | FA                            | IR                 | FILLING W/ DIRT-VEGETATION |                          |                              |         |           |
|                 |                               |                    |                            |                          |                              |         |           |
| TRAFFIC SAFET   | Y FE                          | ATUR<br>Ratir      |                            | Standard/<br>SubStandard | Comments                     |         |           |
| Bridgerailing   | ſ                             | POC                | DR                         | STANDARD                 | SIGNIFICANT DAMAGE AT RIGI   | HT SIDE |           |
| Transitions     | FAIR NONSTA                   |                    | NONSTANDARD                | METAL BLOCKS             |                              |         |           |
| Guardrail       | FAIR NONSTANDARD METAL BLOCKS |                    |                            |                          |                              |         |           |