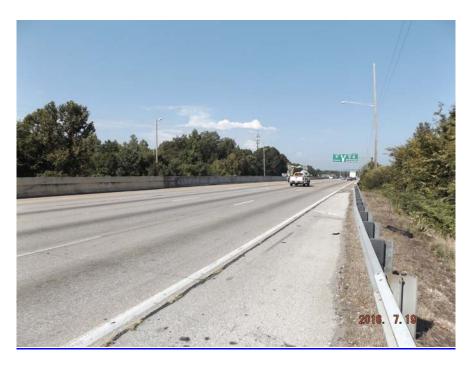

Supervising Bridge Inspector: Tays

BRIDGE RATING: FAIR

| Form BIR 3.1    |                               |                    |                            |                          |                              | F       | Page No   |
|-----------------|-------------------------------|--------------------|----------------------------|--------------------------|------------------------------|---------|-----------|
| (Rev. 9-22-98)  |                               | Bridge             | e Lo                       | cation No. 33            | - 10075 - 0191               | Date    | 7/19/2016 |
| DT-0080         |                               | J                  |                            | Co.                      | Route Log Mile               |         |           |
| PERFORMANCE     | EVA                           | LUAT               | ION                        |                          |                              |         |           |
| Time of Day Ins | pected                        | t                  | ΑN                         | l Weathe                 | er Conditions Sunny 80 F     |         |           |
| Vehicles Observ | ed A                          | LL TY              | PES                        | <del></del>              |                              |         |           |
|                 | —<br>U A V/I c                | <b>3</b> D         |                            |                          |                              |         |           |
| Substructure    | HAVIC                         | <u>אכ</u><br>Yes/۱ | No.                        |                          | Comments                     |         |           |
| Horiz./ Ver     | t Dofl                        |                    | 1                          |                          | Commence                     |         |           |
| Vibration       | t. Deli                       | NC<br>NC           |                            |                          |                              |         |           |
| Superstructure  | ,                             | INC                | +                          |                          |                              |         |           |
| Horiz./ Ver     |                               | l NG               |                            |                          |                              |         |           |
| Vibration       | t. Deli                       | -                  |                            |                          |                              |         |           |
| Vibration       |                               | NC                 |                            |                          |                              |         |           |
| <u>APPROACH</u> | Rati                          | ng                 |                            |                          | Comments                     |         |           |
| Alignment       | GO                            | DD                 |                            |                          |                              |         |           |
| Slab            | FA                            | IR                 | NAF                        | RROW CRACKS, S           | PALLS, DELAM, SETTLED, PATCI | HES     |           |
| Joints          | FA                            | IR                 | MAT                        | TERIAL LOSS              |                              |         |           |
| Pavement        | POO                           | OR                 | Арр                        | roach 1 - Left/Right     | t potholes                   |         |           |
| Embankment      | GO                            | DC                 |                            |                          |                              |         |           |
| Drains          | FA                            | IR                 | FILLING W/ DIRT-VEGETATION |                          |                              |         |           |
|                 |                               |                    |                            |                          |                              |         |           |
| TRAFFIC SAFET   | Y FE                          | ATUR<br>Ratir      |                            | Standard/<br>SubStandard | Comments                     |         |           |
| Bridgerailing   | ſ                             | POC                | DR                         | STANDARD                 | SIGNIFICANT DAMAGE AT RIGI   | HT SIDE |           |
| Transitions     | FAIR NONSTA                   |                    | NONSTANDARD                | METAL BLOCKS             |                              |         |           |
| Guardrail       | FAIR NONSTANDARD METAL BLOCKS |                    |                            |                          |                              |         |           |

| 5                  |      | NO              |            | _                     |    |
|--------------------|------|-----------------|------------|-----------------------|----|
| SIGNING            | _    | Yes/ No/ Needed |            | Weight Limit Posted _ | NO |
| Guardrail Terminal | FAIR | NONSTANDARD     | > 100' fro | m bridge end          |    |
| Guardrail          | FAIR | NONSTANDARD     | METAL B    | PLOCKS                |    |
| Transitions        | FAIR | NONSTANDARD     | METALB     | BLOCKS                |    |