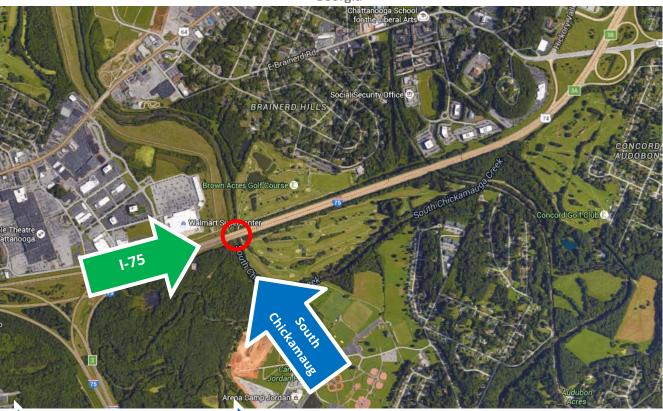

#### **LOCATION MAP**

Direction of Flow

**Direction of Inspection Route** 

#### **Regular Inspection Report**

Location: 33-I0075-01.91 <u>Federal ID</u>: 33I00750019 <u>Maintenance Responsibility</u>:

State of Tennessee

<u>Description</u>:
4 Span Bridge
I-75
OVER
South Chickamauga Creek