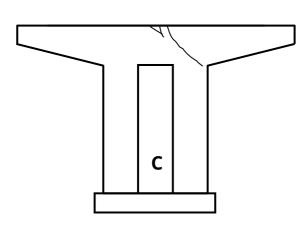

**WEARING SURFACE - NB** 

**WEARING SURFACE - SB** 

TRAFFIC SAFETY FEATURES

APPROACH 2 - NB

APPROACH 2 - SB

**SPAN 3 - LEFT - CRACK REPAIRS** 

**SPAN 3 - BEAM U - REBAR SPALL** 

SPAN 4 - BEAM A - ABUTMENT 2 - SHEAR CRACK