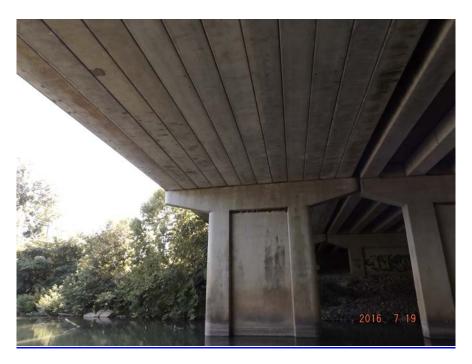

Bridge ID#: 33I00750019 Date: 07/19/2016

BRIDGE # - SPAN 1 - BEAM DD

**LOOKING AHEAD - NB** 

**LOOKING AHEAD - SB** 

**LOOKING BACK - NB** 

**LOOKING BACK - SB** 

**LEFT SIDEVIEW - OUTLET** 

**UPSTREAM** 

**DOWNSTREAM** 

SUPER/SUB STRUCTURE - LEFT

SUPER/SUB STRUCTURE - CENTER

**SUPER/SUB STRUCTURE - RIGHT** 

SPAN 1 - LEFT - PATCHED CRACKS/DELAMS

APPROACH 1 - NB

APPROACH 1 - SB

**APPROACH 1 - SB - POTHOLE** 

**WEARING SURFACE - NB** 

**WEARING SURFACE - SB** 

TRAFFIC SAFETY FEATURES

APPROACH 2 - NB

APPROACH 2 - SB

**SPAN 3 - LEFT - CRACK REPAIRS** 

**SPAN 3 - BEAM U - REBAR SPALL** 

SPAN 4 - BEAM A - ABUTMENT 2 - SHEAR CRACK

SPAN 4 - BEAM A - ABUTMENT 2 - SHEAR CRACK

SPAN 4 - BEAM A - MID SPAN - SPALLS

**SPAN 4 - BEAM L - REBAR SPALLS** 

SPAN 4 - BEAM L - REBAR SPALLS

**SPAN 4 - RIGHT - DRAIN CLOGGED** 

SPAN 4 - RIGHT - BRIDGE RAIL - COLLISION DAMAGE