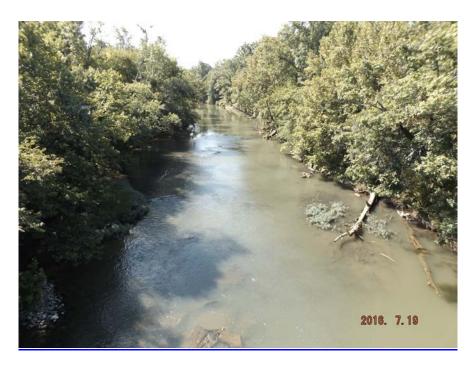

#### **Regular Inspection Report**

Location: 33-I0075-01.91 <u>Federal ID</u>: 33I00750019 <u>Maintenance Responsibility</u>:

State of Tennessee

<u>Description</u>:
4 Span Bridge
I-75
OVER
South Chickamauga Creek

| BRIDGE INSP                                                 | ECTION REPORT                    | Page No                   |
|-------------------------------------------------------------|----------------------------------|---------------------------|
| Form BIR 3.0                                                | Field Report No. 23              | 3 Date 7/19/2016          |
| (Rev. 9-22-98)                                              | Previous Report No. 22           | 2 Date 7/8/2014           |
| DT-0069                                                     | Plans:                           | DESIGN                    |
| Bridge No. 33I00750019                                      | Bridge Location No. 33           | 3 - 10075 - 0191          |
| Eleven Digit No.                                            | Co                               |                           |
|                                                             | CHICKAMAUGA CREEK                |                           |
| Facility Carried by Structure                               | •                                | Structure Name (If Named) |
| Year Constructed 1960 ACTUAL                                | <u> </u>                         | laintenance District 21   |
| Year Widened 1992 ACTUAL                                    | Year Rehabilitated 1992          | ACTUAL                    |
| <u>FEATURES</u>                                             |                                  | TEAM LEADER               |
| Wearing Surface CONCRETE                                    | Depth 8.3 (in.)                  |                           |
| Flared Width NO Media                                       | n Width OPEN                     | Tays                      |
| Navigational Control NO Bridge                              | Skew 90°                         | <u>INSPECTORS</u>         |
| Structure Type (Main Span) PCBB                             |                                  | Haas                      |
| Structure Type (Appr.Spans) NA                              |                                  |                           |
|                                                             | Spans 0                          |                           |
| No. Main Spans 4 No. Approach                               | ·                                |                           |
| Maximum Span Length 67.0 (**.* ft                           | •                                |                           |
| Total Length(**.* ft                                        | i.)                              |                           |
| WIDTHS (*.* ft.)                                            | <u>CLEARANCES</u>                |                           |
| Deck Out-to-Out 130.0                                       | Min. Vertical Clearance over I   | Deck 99-99 (ftin.)        |
| Roadway Curb/Curb NA                                        | Min. Vertical Under Clearance    | ` ` '                     |
| Roadway Rail/Rail 128.0                                     | Min. Lateral Under Clearance     | · ·                       |
| Sidewalk Rt. NA Lt. NA                                      | Min. Lateral Under Clearance     |                           |
|                                                             | Willi. Lateral Officer Clearance | Lt. <u>NA</u> ( . 1t.)    |
| *Approach Roadway <u>2@48</u> *(Does Not Include Shoulders) | FRACTURE CRITICAL: NO            | _                         |
| Approach Shoulder Rt. 6.0                                   | (If Yes, Include BIR 3.9)        |                           |
| Lt. 12.0                                                    | NBIS Bridge Length (<25 ft.)     | (ftin.)                   |
|                                                             |                                  |                           |
| UNDERWATER INSPECTION                                       |                                  |                           |
| To Be Performed By: DOT FIELD TEAM                          | Date                             |                           |
| Change in Structural Condition: NO                          | Major Repairs Made: NO           | BRIDGE is: OPEN           |
| COMMENTS:                                                   |                                  |                           |
| ACCESS IS APPROVED THROUGH GOLF COURSE                      | E MAITENANCE TRAIL.              |                           |
| 2016 - Access - Levee trail behind Walmart                  |                                  |                           |
|                                                             |                                  |                           |
|                                                             |                                  |                           |
|                                                             |                                  |                           |
|                                                             |                                  |                           |