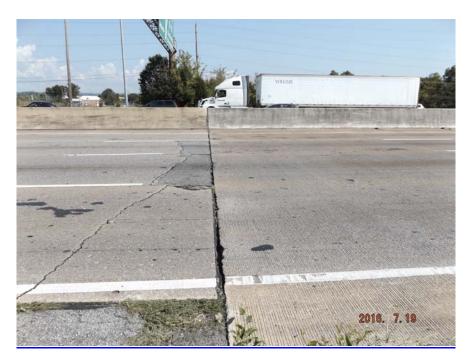

**DOWNSTREAM** 

SUPER/SUB STRUCTURE - LEFT

SUPER/SUB STRUCTURE - CENTER

**SUPER/SUB STRUCTURE - RIGHT** 

SPAN 1 - LEFT - PATCHED CRACKS/DELAMS

APPROACH 1 - NB

APPROACH 1 - SB

**APPROACH 1 - SB - POTHOLE** 

Supervising Bridge Inspector: Tays

BRIDGE RATING: FAIR

| Form BIR 3.1    |                               |                    |                            |                          |                              | F       | Page No   |
|-----------------|-------------------------------|--------------------|----------------------------|--------------------------|------------------------------|---------|-----------|
| (Rev. 9-22-98)  |                               | Bridge             | e Lo                       | cation No. 33            | - 10075 - 0191               | Date    | 7/19/2016 |
| DT-0080         |                               | J                  |                            | Co.                      | Route Log Mile               |         |           |
| PERFORMANCE     | EVA                           | LUAT               | ION                        |                          |                              |         |           |
| Time of Day Ins | pected                        | t                  | ΑN                         | l Weathe                 | er Conditions Sunny 80 F     |         |           |
| Vehicles Observ | ed A                          | LL TY              | PES                        | <del></del>              |                              |         |           |
|                 | —<br>U A V/I c                | <b>3</b> D         |                            |                          |                              |         |           |
| Substructure    | HAVIC                         | <u>אכ</u><br>Yes/۱ | No.                        |                          | Comments                     |         |           |
| Horiz./ Ver     | t Dofl                        |                    | 1                          |                          | Commence                     |         |           |
| Vibration       | t. Deli                       | NC<br>NC           |                            |                          |                              |         |           |
| Superstructure  | ,                             | INC                | +                          |                          |                              |         |           |
| Horiz./ Ver     |                               | l NG               |                            |                          |                              |         |           |
| Vibration       | t. Deli                       | -                  |                            |                          |                              |         |           |
| Vibration       |                               | NC                 |                            |                          |                              |         |           |
| <u>APPROACH</u> | Rati                          | ng                 |                            |                          | Comments                     |         |           |
| Alignment       | GO                            | DD                 |                            |                          |                              |         |           |
| Slab            | FA                            | IR                 | NAF                        | RROW CRACKS, S           | PALLS, DELAM, SETTLED, PATCI | HES     |           |
| Joints          | FA                            | IR                 | MAT                        | TERIAL LOSS              |                              |         |           |
| Pavement        | POO                           | OR                 | Арр                        | roach 1 - Left/Right     | t potholes                   |         |           |
| Embankment      | GO                            | DC                 |                            |                          |                              |         |           |
| Drains          | FA                            | IR                 | FILLING W/ DIRT-VEGETATION |                          |                              |         |           |
|                 |                               |                    |                            |                          |                              |         |           |
| TRAFFIC SAFET   | Y FE                          | ATUR<br>Ratir      |                            | Standard/<br>SubStandard | Comments                     |         |           |
| Bridgerailing   | ſ                             | POC                | DR                         | STANDARD                 | SIGNIFICANT DAMAGE AT RIGI   | HT SIDE |           |
| Transitions     | FAIR NONSTA                   |                    | NONSTANDARD                | METAL BLOCKS             |                              |         |           |
| Guardrail       | FAIR NONSTANDARD METAL BLOCKS |                    |                            |                          |                              |         |           |