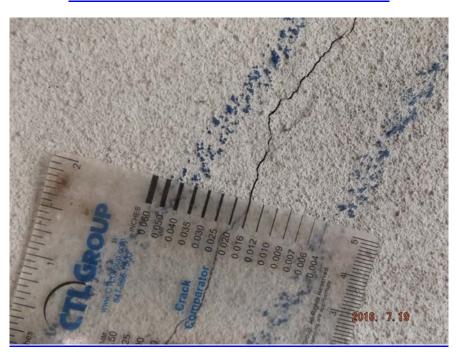

**WEARING SURFACE - NB** 

**WEARING SURFACE - SB** 

TRAFFIC SAFETY FEATURES

APPROACH 2 - NB

APPROACH 2 - SB

**SPAN 3 - LEFT - CRACK REPAIRS** 

**SPAN 3 - BEAM U - REBAR SPALL** 

SPAN 4 - BEAM A - ABUTMENT 2 - SHEAR CRACK