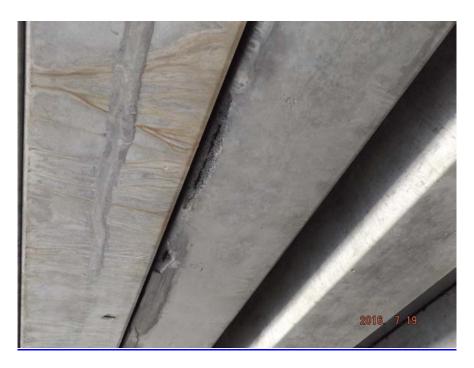

**WEARING SURFACE - NB** 

**WEARING SURFACE - SB** 

TRAFFIC SAFETY FEATURES

APPROACH 2 - NB

APPROACH 2 - SB

**SPAN 3 - LEFT - CRACK REPAIRS** 

**SPAN 3 - BEAM U - REBAR SPALL** 

SPAN 4 - BEAM A - ABUTMENT 2 - SHEAR CRACK

SPAN 4 - BEAM A - ABUTMENT 2 - SHEAR CRACK

SPAN 4 - BEAM A - MID SPAN - SPALLS

**SPAN 4 - BEAM L - REBAR SPALLS** 

SPAN 4 - BEAM L - REBAR SPALLS

**SPAN 4 - RIGHT - DRAIN CLOGGED** 

SPAN 4 - RIGHT - BRIDGE RAIL - COLLISION DAMAGE