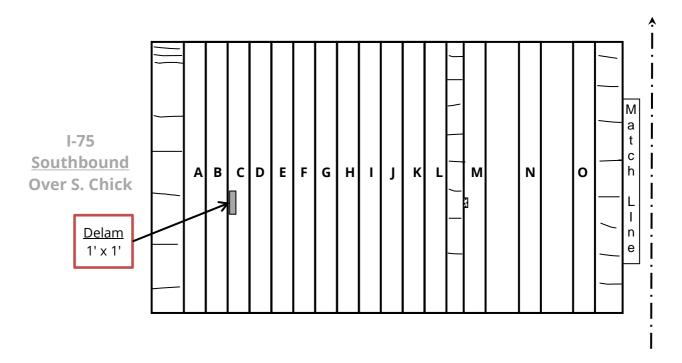

**DOWNSTREAM** 

SUPER/SUB STRUCTURE - LEFT

SUPER/SUB STRUCTURE - CENTER

**SUPER/SUB STRUCTURE - RIGHT** 

SPAN 1 - LEFT - PATCHED CRACKS/DELAMS

APPROACH 1 - NB

APPROACH 1 - SB

**APPROACH 1 - SB - POTHOLE** 