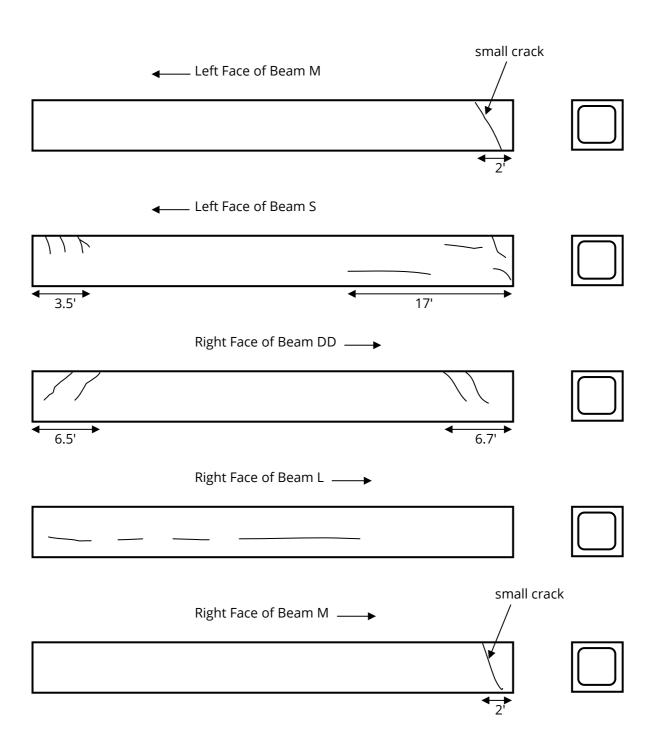

**WEARING SURFACE - NB** 

**WEARING SURFACE - SB** 

TRAFFIC SAFETY FEATURES

APPROACH 2 - NB

APPROACH 2 - SB

**SPAN 3 - LEFT - CRACK REPAIRS** 

**SPAN 3 - BEAM U - REBAR SPALL** 

SPAN 4 - BEAM A - ABUTMENT 2 - SHEAR CRACK

SPAN 4 - BEAM A - ABUTMENT 2 - SHEAR CRACK

SPAN 4 - BEAM A - MID SPAN - SPALLS

**SPAN 4 - BEAM L - REBAR SPALLS** 

SPAN 4 - BEAM L - REBAR SPALLS

**SPAN 4 - RIGHT - DRAIN CLOGGED** 

SPAN 4 - RIGHT - BRIDGE RAIL - COLLISION DAMAGE