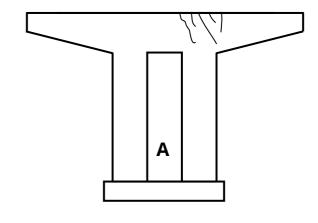

**WEARING SURFACE - NB** 

**WEARING SURFACE - SB** 

TRAFFIC SAFETY FEATURES

APPROACH 2 - NB

APPROACH 2 - SB

**SPAN 3 - LEFT - CRACK REPAIRS** 

**SPAN 3 - BEAM U - REBAR SPALL** 

SPAN 4 - BEAM A - ABUTMENT 2 - SHEAR CRACK

SPAN 4 - BEAM A - ABUTMENT 2 - SHEAR CRACK

SPAN 4 - BEAM A - MID SPAN - SPALLS

**SPAN 4 - BEAM L - REBAR SPALLS** 

SPAN 4 - BEAM L - REBAR SPALLS

**SPAN 4 - RIGHT - DRAIN CLOGGED** 

SPAN 4 - RIGHT - BRIDGE RAIL - COLLISION DAMAGE