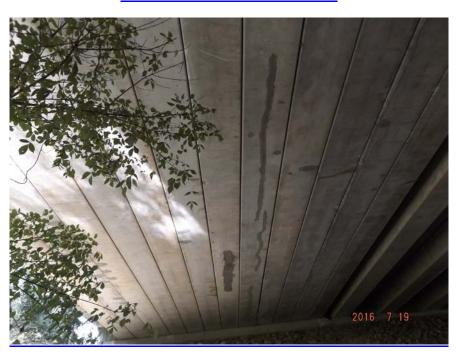

**WEARING SURFACE - NB** 

**WEARING SURFACE - SB** 

TRAFFIC SAFETY FEATURES

APPROACH 2 - NB

APPROACH 2 - SB

**SPAN 3 - LEFT - CRACK REPAIRS** 

**SPAN 3 - BEAM U - REBAR SPALL** 

SPAN 4 - BEAM A - ABUTMENT 2 - SHEAR CRACK

SPAN 4 - BEAM A - ABUTMENT 2 - SHEAR CRACK

SPAN 4 - BEAM A - MID SPAN - SPALLS

**SPAN 4 - BEAM L - REBAR SPALLS** 

SPAN 4 - BEAM L - REBAR SPALLS

**SPAN 4 - RIGHT - DRAIN CLOGGED** 

SPAN 4 - RIGHT - BRIDGE RAIL - COLLISION DAMAGE