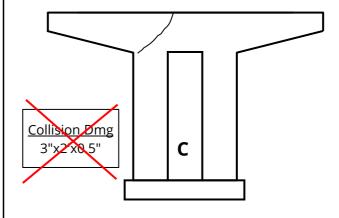

SPAN 4 - BEAM A - ABUTMENT 2 - SHEAR CRACK

SPAN 4 - BEAM A - MID SPAN - SPALLS

**SPAN 4 - BEAM L - REBAR SPALLS** 

SPAN 4 - BEAM L - REBAR SPALLS

**SPAN 4 - RIGHT - DRAIN CLOGGED** 

SPAN 4 - RIGHT - BRIDGE RAIL - COLLISION DAMAGE

Supervising Bridge Inspector: Tays

BRIDGE RATING: FAIR

| Form BIR 3.1    |                               |                    |                            |                          |                              | F       | Page No   |
|-----------------|-------------------------------|--------------------|----------------------------|--------------------------|------------------------------|---------|-----------|
| (Rev. 9-22-98)  |                               | Bridge             | e Lo                       | cation No. 33            | - 10075 - 0191               | Date    | 7/19/2016 |
| DT-0080         |                               | J                  |                            | Co.                      | Route Log Mile               |         |           |
| PERFORMANCE     | EVA                           | LUAT               | ION                        |                          |                              |         |           |
| Time of Day Ins | pected                        | t                  | ΑN                         | l Weathe                 | er Conditions Sunny 80 F     |         |           |
| Vehicles Observ | ed A                          | LL TY              | PES                        | <del></del>              |                              |         |           |
|                 | —<br>U A V/I c                | <b>3</b> D         |                            |                          |                              |         |           |
| Substructure    | HAVIC                         | <u>אכ</u><br>Yes/۱ | No.                        |                          | Comments                     |         |           |
| Horiz./ Ver     | t Dofl                        |                    | 1                          |                          | Commence                     |         |           |
| Vibration       | t. Deli                       | NC<br>NC           |                            |                          |                              |         |           |
| Superstructure  | ,                             | INC                | +                          |                          |                              |         |           |
| Horiz./ Ver     |                               | l NG               |                            |                          |                              |         |           |
| Vibration       | t. Deli                       | -                  |                            |                          |                              |         |           |
| Vibration       |                               | NC                 |                            |                          |                              |         |           |
| <u>APPROACH</u> | Rati                          | ng                 |                            |                          | Comments                     |         |           |
| Alignment       | GO                            | DD                 |                            |                          |                              |         |           |
| Slab            | FA                            | IR                 | NAF                        | RROW CRACKS, S           | PALLS, DELAM, SETTLED, PATCI | HES     |           |
| Joints          | FA                            | IR                 | MAT                        | TERIAL LOSS              |                              |         |           |
| Pavement        | POO                           | OR                 | Арр                        | roach 1 - Left/Right     | t potholes                   |         |           |
| Embankment      | GO                            | DC                 |                            |                          |                              |         |           |
| Drains          | FA                            | IR                 | FILLING W/ DIRT-VEGETATION |                          |                              |         |           |
|                 |                               |                    |                            |                          |                              |         |           |
| TRAFFIC SAFET   | Y FE                          | ATUR<br>Ratir      |                            | Standard/<br>SubStandard | Comments                     |         |           |
| Bridgerailing   | ſ                             | POC                | DR                         | STANDARD                 | SIGNIFICANT DAMAGE AT RIGI   | HT SIDE |           |
| Transitions     | FAIR NONSTA                   |                    | NONSTANDARD                | METAL BLOCKS             |                              |         |           |
| Guardrail       | FAIR NONSTANDARD METAL BLOCKS |                    |                            |                          |                              |         |           |