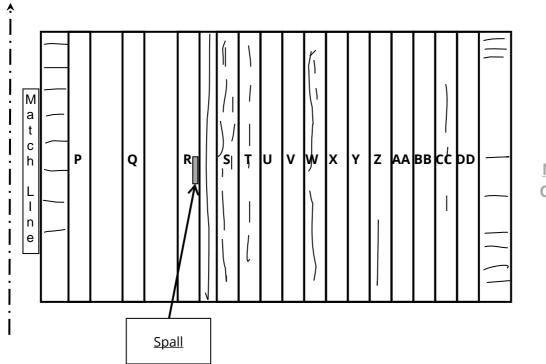

**WEARING SURFACE - NB** 

**WEARING SURFACE - SB** 

TRAFFIC SAFETY FEATURES

APPROACH 2 - NB

APPROACH 2 - SB

**SPAN 3 - LEFT - CRACK REPAIRS** 

**SPAN 3 - BEAM U - REBAR SPALL** 

SPAN 4 - BEAM A - ABUTMENT 2 - SHEAR CRACK