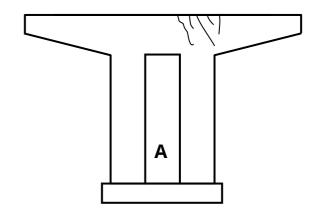

**WEARING SURFACE - NB** 

**WEARING SURFACE - SB** 

TRAFFIC SAFETY FEATURES

APPROACH 2 - NB

APPROACH 2 - SB

**SPAN 3 - LEFT - CRACK REPAIRS** 

**SPAN 3 - BEAM U - REBAR SPALL** 

SPAN 4 - BEAM A - ABUTMENT 2 - SHEAR CRACK

SPAN 4 - BEAM A - ABUTMENT 2 - SHEAR CRACK

SPAN 4 - BEAM A - MID SPAN - SPALLS

**SPAN 4 - BEAM L - REBAR SPALLS** 

SPAN 4 - BEAM L - REBAR SPALLS

**SPAN 4 - RIGHT - DRAIN CLOGGED** 

SPAN 4 - RIGHT - BRIDGE RAIL - COLLISION DAMAGE