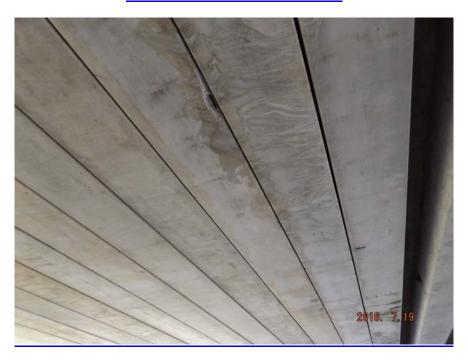

**WEARING SURFACE - NB** 

**WEARING SURFACE - SB** 

TRAFFIC SAFETY FEATURES

APPROACH 2 - NB

APPROACH 2 - SB

**SPAN 3 - LEFT - CRACK REPAIRS** 

**SPAN 3 - BEAM U - REBAR SPALL** 

SPAN 4 - BEAM A - ABUTMENT 2 - SHEAR CRACK

SPAN 4 - BEAM A - ABUTMENT 2 - SHEAR CRACK

SPAN 4 - BEAM A - MID SPAN - SPALLS

**SPAN 4 - BEAM L - REBAR SPALLS** 

SPAN 4 - BEAM L - REBAR SPALLS

**SPAN 4 - RIGHT - DRAIN CLOGGED** 

SPAN 4 - RIGHT - BRIDGE RAIL - COLLISION DAMAGE