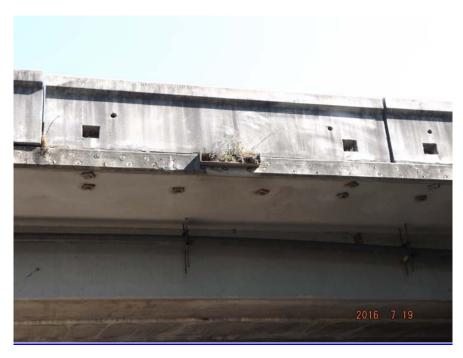

SPAN 4 - BEAM A - ABUTMENT 2 - SHEAR CRACK

SPAN 4 - BEAM A - MID SPAN - SPALLS

**SPAN 4 - BEAM L - REBAR SPALLS** 

SPAN 4 - BEAM L - REBAR SPALLS

**SPAN 4 - RIGHT - DRAIN CLOGGED** 

SPAN 4 - RIGHT - BRIDGE RAIL - COLLISION DAMAGE