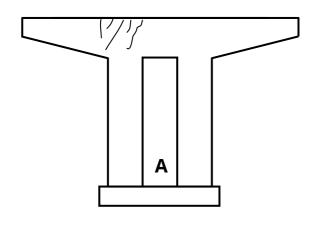

**WEARING SURFACE - NB** 

**WEARING SURFACE - SB** 

TRAFFIC SAFETY FEATURES

APPROACH 2 - NB

APPROACH 2 - SB

**SPAN 3 - LEFT - CRACK REPAIRS** 

**SPAN 3 - BEAM U - REBAR SPALL** 

SPAN 4 - BEAM A - ABUTMENT 2 - SHEAR CRACK

SPAN 4 - BEAM A - ABUTMENT 2 - SHEAR CRACK

SPAN 4 - BEAM A - MID SPAN - SPALLS

**SPAN 4 - BEAM L - REBAR SPALLS** 

SPAN 4 - BEAM L - REBAR SPALLS

**SPAN 4 - RIGHT - DRAIN CLOGGED** 

SPAN 4 - RIGHT - BRIDGE RAIL - COLLISION DAMAGE