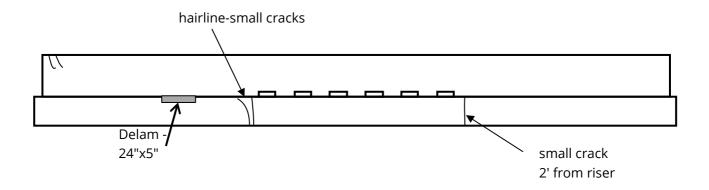

Supervising Bridge Inspector: Tays

BRIDGE RATING: FAIR

| Form BIR 3.1    |                               |                    |                            |                          |                              | F       | Page No   |
|-----------------|-------------------------------|--------------------|----------------------------|--------------------------|------------------------------|---------|-----------|
| (Rev. 9-22-98)  |                               | Bridge             | e Lo                       | cation No. 33            | - 10075 - 0191               | Date    | 7/19/2016 |
| DT-0080         |                               | J                  |                            | Co.                      | Route Log Mile               |         |           |
| PERFORMANCE     | EVA                           | LUAT               | ION                        |                          |                              |         |           |
| Time of Day Ins | pected                        | t                  | ΑN                         | l Weathe                 | er Conditions Sunny 80 F     |         |           |
| Vehicles Observ | ed A                          | LL TY              | PES                        | <del></del>              |                              |         |           |
|                 | —<br>U A V/I c                | <b>3</b> D         |                            |                          |                              |         |           |
| Substructure    | HAVIC                         | <u>אכ</u><br>Yes/۱ | No.                        |                          | Comments                     |         |           |
| Horiz./ Ver     | t Dofl                        |                    | 1                          |                          | Commence                     |         |           |
| Vibration       | t. Deli                       | NC<br>NC           |                            |                          |                              |         |           |
| Superstructure  | ,                             | INC                | +                          |                          |                              |         |           |
| Horiz./ Ver     |                               | l NG               |                            |                          |                              |         |           |
| Vibration       | t. Deli                       | -                  |                            |                          |                              |         |           |
| Vibration       |                               | NC                 |                            |                          |                              |         |           |
| <u>APPROACH</u> | Rati                          | ng                 |                            |                          | Comments                     |         |           |
| Alignment       | GO                            | DD                 |                            |                          |                              |         |           |
| Slab            | FA                            | IR                 | NAF                        | RROW CRACKS, S           | PALLS, DELAM, SETTLED, PATCI | HES     |           |
| Joints          | FA                            | IR                 | MAT                        | TERIAL LOSS              |                              |         |           |
| Pavement        | POO                           | OR                 | Арр                        | roach 1 - Left/Right     | t potholes                   |         |           |
| Embankment      | GO                            | DC                 |                            |                          |                              |         |           |
| Drains          | FA                            | IR                 | FILLING W/ DIRT-VEGETATION |                          |                              |         |           |
|                 |                               |                    |                            |                          |                              |         |           |
| TRAFFIC SAFET   | Y FE                          | ATUR<br>Ratir      |                            | Standard/<br>SubStandard | Comments                     |         |           |
| Bridgerailing   | ſ                             | POC                | DR                         | STANDARD                 | SIGNIFICANT DAMAGE AT RIGI   | HT SIDE |           |
| Transitions     | FAIR NONSTA                   |                    | NONSTANDARD                | METAL BLOCKS             |                              |         |           |
| Guardrail       | FAIR NONSTANDARD METAL BLOCKS |                    |                            |                          |                              |         |           |