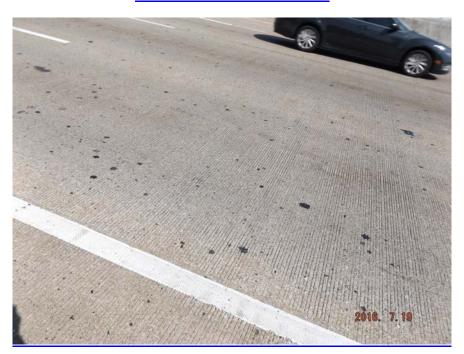

Supervising Bridge Inspector: Tays

BRIDGE RATING: FAIR

| Form BIR 3.1    |                               |                    |                            |                          |                              | F       | Page No   |
|-----------------|-------------------------------|--------------------|----------------------------|--------------------------|------------------------------|---------|-----------|
| (Rev. 9-22-98)  |                               | Bridge             | e Lo                       | cation No. 33            | - 10075 - 0191               | Date    | 7/19/2016 |
| DT-0080         |                               | J                  |                            | Co.                      | Route Log Mile               |         |           |
| PERFORMANCE     | EVA                           | LUAT               | ION                        |                          |                              |         |           |
| Time of Day Ins | pected                        | t                  | ΑN                         | l Weathe                 | er Conditions Sunny 80 F     |         |           |
| Vehicles Observ | ed A                          | LL TY              | PES                        | <del></del>              |                              |         |           |
|                 | —<br>U A V/I c                | <b>3</b> D         |                            |                          |                              |         |           |
| Substructure    | HAVIC                         | <u>אכ</u><br>Yes/۱ | No.                        |                          | Comments                     |         |           |
| Horiz./ Ver     | t Dofl                        |                    | 1                          |                          | Commence                     |         |           |
| Vibration       | t. Deli                       | NC<br>NC           |                            |                          |                              |         |           |
| Superstructure  | ,                             | INC                | +                          |                          |                              |         |           |
| Horiz./ Ver     |                               | l NG               |                            |                          |                              |         |           |
| Vibration       | t. Deli                       | -                  |                            |                          |                              |         |           |
| Vibration       |                               | NC                 |                            |                          |                              |         |           |
| <u>APPROACH</u> | Rati                          | ng                 |                            |                          | Comments                     |         |           |
| Alignment       | GO                            | DD                 |                            |                          |                              |         |           |
| Slab            | FA                            | IR                 | NAF                        | RROW CRACKS, S           | PALLS, DELAM, SETTLED, PATCI | HES     |           |
| Joints          | FA                            | IR                 | MAT                        | TERIAL LOSS              |                              |         |           |
| Pavement        | POO                           | OR                 | Арр                        | roach 1 - Left/Right     | t potholes                   |         |           |
| Embankment      | GO                            | DC                 |                            |                          |                              |         |           |
| Drains          | FA                            | IR                 | FILLING W/ DIRT-VEGETATION |                          |                              |         |           |
|                 |                               |                    |                            |                          |                              |         |           |
| TRAFFIC SAFET   | Y FE                          | ATUR<br>Ratir      |                            | Standard/<br>SubStandard | Comments                     |         |           |
| Bridgerailing   | ſ                             | POC                | DR                         | STANDARD                 | SIGNIFICANT DAMAGE AT RIGI   | HT SIDE |           |
| Transitions     | FAIR NONSTA                   |                    | NONSTANDARD                | METAL BLOCKS             |                              |         |           |
| Guardrail       | FAIR NONSTANDARD METAL BLOCKS |                    |                            |                          |                              |         |           |