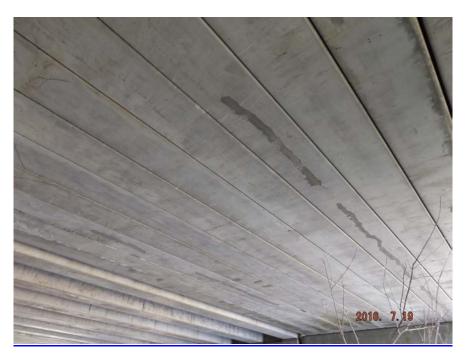

**WEARING SURFACE - NB** 

**WEARING SURFACE - SB** 

TRAFFIC SAFETY FEATURES

APPROACH 2 - NB

APPROACH 2 - SB

**SPAN 3 - LEFT - CRACK REPAIRS** 

**SPAN 3 - BEAM U - REBAR SPALL** 

SPAN 4 - BEAM A - ABUTMENT 2 - SHEAR CRACK

SPAN 4 - BEAM A - ABUTMENT 2 - SHEAR CRACK

SPAN 4 - BEAM A - MID SPAN - SPALLS

**SPAN 4 - BEAM L - REBAR SPALLS** 

SPAN 4 - BEAM L - REBAR SPALLS

**SPAN 4 - RIGHT - DRAIN CLOGGED** 

SPAN 4 - RIGHT - BRIDGE RAIL - COLLISION DAMAGE