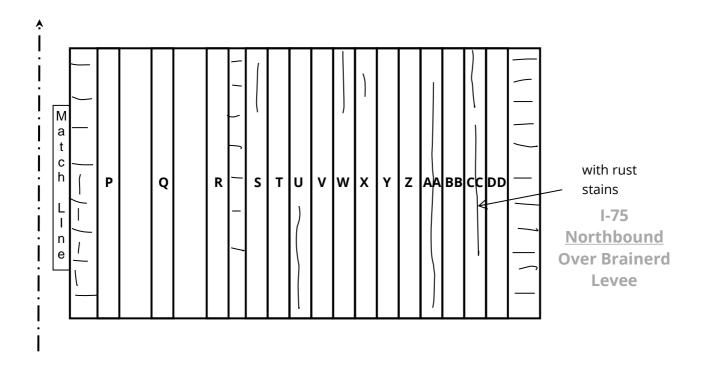

**WEARING SURFACE - NB** 

**WEARING SURFACE - SB** 

TRAFFIC SAFETY FEATURES

APPROACH 2 - NB

APPROACH 2 - SB

**SPAN 3 - LEFT - CRACK REPAIRS** 

**SPAN 3 - BEAM U - REBAR SPALL** 

SPAN 4 - BEAM A - ABUTMENT 2 - SHEAR CRACK