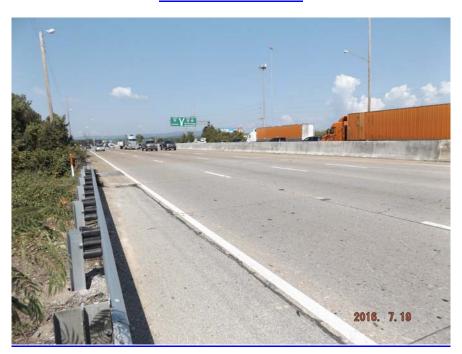

Supervising Bridge Inspector: Tays

BRIDGE RATING: FAIR

| Form BIR 3.1    |                               |                    |                            |                          |                              | F       | Page No   |
|-----------------|-------------------------------|--------------------|----------------------------|--------------------------|------------------------------|---------|-----------|
| (Rev. 9-22-98)  |                               | Bridge             | e Lo                       | cation No. 33            | - 10075 - 0191               | Date    | 7/19/2016 |
| DT-0080         |                               | J                  |                            | Co.                      | Route Log Mile               |         |           |
| PERFORMANCE     | EVA                           | LUAT               | ION                        |                          |                              |         |           |
| Time of Day Ins | pected                        | t                  | ΑN                         | l Weathe                 | er Conditions Sunny 80 F     |         |           |
| Vehicles Observ | ed A                          | LL TY              | PES                        | <del></del>              |                              |         |           |
|                 | —<br>U A V/I c                | <b>3</b> D         |                            |                          |                              |         |           |
| Substructure    | HAVIC                         | <u>אכ</u><br>Yes/۱ | No.                        |                          | Comments                     |         |           |
| Horiz./ Ver     | t Dofl                        |                    | 1                          |                          | Commence                     |         |           |
| Vibration       | t. Deli                       | NC<br>NC           |                            |                          |                              |         |           |
| Superstructure  | ,                             | INC                | +                          |                          |                              |         |           |
| Horiz./ Ver     |                               | l NG               |                            |                          |                              |         |           |
| Vibration       | t. Deli                       | -                  |                            |                          |                              |         |           |
| Vibration       |                               | NC                 |                            |                          |                              |         |           |
| <u>APPROACH</u> | Rati                          | ng                 |                            |                          | Comments                     |         |           |
| Alignment       | GO                            | DD                 |                            |                          |                              |         |           |
| Slab            | FA                            | IR                 | NAF                        | RROW CRACKS, S           | PALLS, DELAM, SETTLED, PATCI | HES     |           |
| Joints          | FA                            | IR                 | MAT                        | TERIAL LOSS              |                              |         |           |
| Pavement        | POO                           | OR                 | Арр                        | roach 1 - Left/Right     | t potholes                   |         |           |
| Embankment      | GO                            | DC                 |                            |                          |                              |         |           |
| Drains          | FA                            | IR                 | FILLING W/ DIRT-VEGETATION |                          |                              |         |           |
|                 |                               |                    |                            |                          |                              |         |           |
| TRAFFIC SAFET   | Y FE                          | ATUR<br>Ratir      |                            | Standard/<br>SubStandard | Comments                     |         |           |
| Bridgerailing   | ſ                             | POC                | DR                         | STANDARD                 | SIGNIFICANT DAMAGE AT RIGI   | HT SIDE |           |
| Transitions     | FAIR NONSTA                   |                    | NONSTANDARD                | METAL BLOCKS             |                              |         |           |
| Guardrail       | FAIR NONSTANDARD METAL BLOCKS |                    |                            |                          |                              |         |           |

| 5                  |      | NO              |            | _                     |    |
|--------------------|------|-----------------|------------|-----------------------|----|
| SIGNING            | _    | Yes/ No/ Needed |            | Weight Limit Posted _ | NO |
| Guardrail Terminal | FAIR | NONSTANDARD     | > 100' fro | m bridge end          |    |
| Guardrail          | FAIR | NONSTANDARD     | METAL B    | PLOCKS                |    |
| Transitions        | FAIR | NONSTANDARD     | METALB     | BLOCKS                |    |