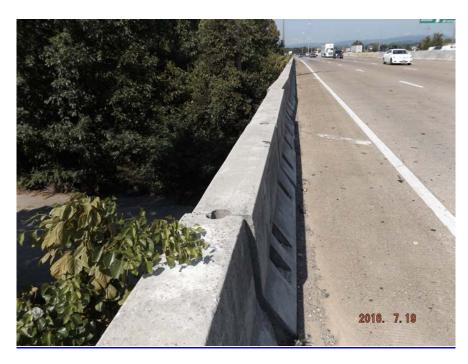

Supervising Bridge Inspector: Tays

BRIDGE RATING: FAIR

| Form BIR 3.1    |                               |                    |                            |                          |                              | F       | Page No   |
|-----------------|-------------------------------|--------------------|----------------------------|--------------------------|------------------------------|---------|-----------|
| (Rev. 9-22-98)  |                               | Bridge             | e Lo                       | cation No. 33            | - 10075 - 0191               | Date    | 7/19/2016 |
| DT-0080         |                               | J                  |                            | Co.                      | Route Log Mile               |         |           |
| PERFORMANCE     | EVA                           | LUAT               | ION                        |                          |                              |         |           |
| Time of Day Ins | pected                        | t                  | ΑN                         | l Weathe                 | er Conditions Sunny 80 F     |         |           |
| Vehicles Observ | ed A                          | LL TY              | PES                        | <del></del>              |                              |         |           |
|                 | —<br>U A V/I c                | <b>3</b> D         |                            |                          |                              |         |           |
| Substructure    | HAVIC                         | <u>אכ</u><br>Yes/۱ | No.                        |                          | Comments                     |         |           |
| Horiz./ Ver     | t Dofl                        |                    | 1                          |                          | Commence                     |         |           |
| Vibration       | t. Deli                       | NC<br>NC           |                            |                          |                              |         |           |
| Superstructure  | ,                             | INC                | +                          |                          |                              |         |           |
| Horiz./ Ver     |                               | l NG               |                            |                          |                              |         |           |
| Vibration       | t. Deli                       | -                  |                            |                          |                              |         |           |
| Vibration       |                               | NC                 |                            |                          |                              |         |           |
| <u>APPROACH</u> | Rati                          | ng                 |                            |                          | Comments                     |         |           |
| Alignment       | GO                            | DD                 |                            |                          |                              |         |           |
| Slab            | FA                            | IR                 | NAF                        | RROW CRACKS, S           | PALLS, DELAM, SETTLED, PATCI | HES     |           |
| Joints          | FA                            | IR                 | MAT                        | TERIAL LOSS              |                              |         |           |
| Pavement        | POO                           | OR                 | Арр                        | roach 1 - Left/Right     | t potholes                   |         |           |
| Embankment      | GO                            | DC                 |                            |                          |                              |         |           |
| Drains          | FA                            | IR                 | FILLING W/ DIRT-VEGETATION |                          |                              |         |           |
|                 |                               |                    |                            |                          |                              |         |           |
| TRAFFIC SAFET   | Y FE                          | ATUR<br>Ratir      |                            | Standard/<br>SubStandard | Comments                     |         |           |
| Bridgerailing   | ſ                             | POC                | DR                         | STANDARD                 | SIGNIFICANT DAMAGE AT RIGI   | HT SIDE |           |
| Transitions     | FAIR NONSTA                   |                    | NONSTANDARD                | METAL BLOCKS             |                              |         |           |
| Guardrail       | FAIR NONSTANDARD METAL BLOCKS |                    |                            |                          |                              |         |           |