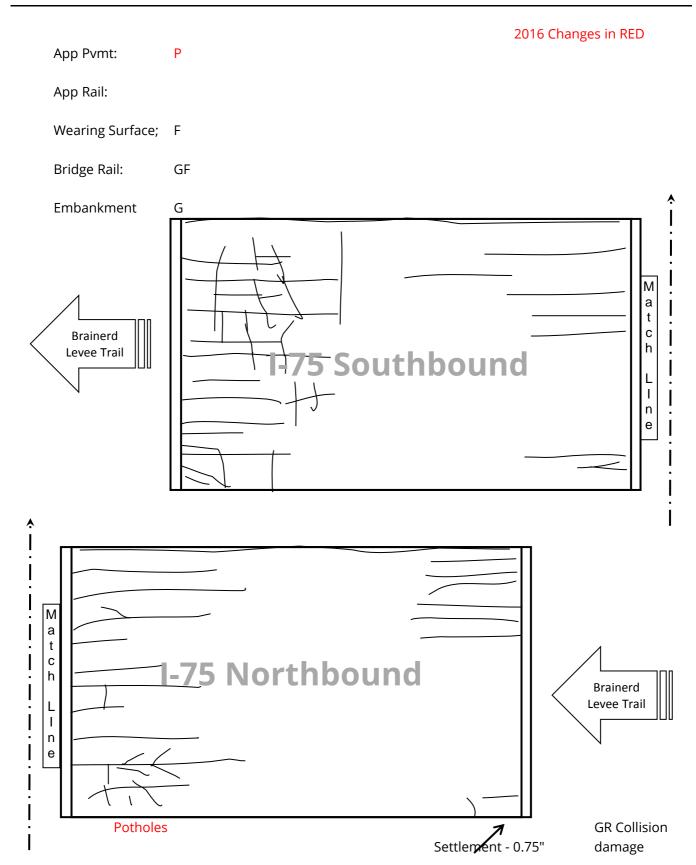

#### BRIDGE MAINTENANCE RECOMMENDATIONS

COUNTY: HAMILTON

LOCATION: 33-I0075-01.91-

CO. SEQ.: 1 SPEC. CASE: 0

MILEPOST: 1.92

CROSSING: SOUTH CHICKAMAUGA CREEK

FED. BRIDGE NO.: 33100750019

CLEAR DRAINS IN SPAN NO. 4 , RT. Approach 1 - SBL - Repair potholes

REPAIR BRIDGERAIL ON RIGHT SIDE OF SPAN NO.2, 3 & 4.

CLEAR APPROACH DRAINS

REPAIR LIST NO.:

DATE ADDED: 08/08/2002

| MAINT. DIST.: 33                                          |               |      | REVISED: 0                                                           | 7/25/2016 |
|-----------------------------------------------------------|---------------|------|----------------------------------------------------------------------|-----------|
| FACILITY CARRIED:                                         |               | I75  | NUMBER OF MAIN SPANS:                                                | 4         |
| HIGHWAY SYSTEM: 02-IN                                     | TERSTATE U    | RBAN | NUMBER OF APPROACH SPANS                                             | : 0       |
| BRIDGE WIDTH (CURB TO CURB):                              | 124 FT        | 4 IN | BRIDGE LENGTH (FT):                                                  | 266       |
| BRIDGE WIDTH (OUT TO OUT):                                | 129 FT 1      | 1 IN | MAXIMUM SPAN LENGTH (FT)                                             | : 67      |
| APPROACH ROADWAY (W/SHOULDERS):                           | 124 FT        | 0 IN | SKEW ANGLE (DEGREES):                                                | 90        |
| MAINTAINED BY: MAIN SPAN MATERIAL: MAIN SPAN DESIGN TYPE: | BOX B         |      | STATE HIGHWAY AGENCY<br>PRESTRESSED CONCRETE<br>R GIRDERS - MULTIPLE |           |
| APPROACH SPAN MATERIAL:                                   |               | OTH  | ER OR NOT APPLICABLE                                                 |           |
| APPROACH SPAN DESIGN TYPE:                                |               | OTH  | ER OR NOT APPLICABLE                                                 |           |
| INSPECTION DATE: 07/19/2016                               | <u>;</u>      | GI   | ENERAL CONDITION:                                                    | FAIR      |
| EVALUATION DATE: 08/12/2014 PPRM PIN NUMBER:              | <u>.</u><br>- | Sī   | FRUCTURALLY DEFICIENT:                                               | NO        |
| H TRUCK RATING @ INV.: 20 TONS                            | 5             | St   | JFFICIENCY RATING:                                                   | 78.0      |
|                                                           |               |      |                                                                      |           |
| SUGGESTED ROUTINE MAINTENANCE AND COM                     | <b>MENTS</b>  |      |                                                                      |           |

Supervising Bridge Inspector: Tays

BRIDGE RATING: FAIR

| Form BIR 3.1    |                               |                    |                            |                          |                              | F       | Page No   |
|-----------------|-------------------------------|--------------------|----------------------------|--------------------------|------------------------------|---------|-----------|
| (Rev. 9-22-98)  |                               | Bridge             | e Lo                       | cation No. 33            | - 10075 - 0191               | Date    | 7/19/2016 |
| DT-0080         |                               | J                  |                            | Co.                      | Route Log Mile               |         |           |
| PERFORMANCE     | EVA                           | LUAT               | ION                        |                          |                              |         |           |
| Time of Day Ins | pected                        | t                  | ΑN                         | l Weathe                 | er Conditions Sunny 80 F     |         |           |
| Vehicles Observ | ed A                          | LL TY              | PES                        | <del></del>              |                              |         |           |
|                 | —<br>U A V/I c                | <b>3</b> D         |                            |                          |                              |         |           |
| Substructure    | HAVIC                         | <u>אכ</u><br>Yes/۱ | No.                        |                          | Comments                     |         |           |
| Horiz./ Ver     | t Dofl                        |                    | 1                          |                          | Commence                     |         |           |
| Vibration       | t. Deli                       | NC<br>NC           |                            |                          |                              |         |           |
| Superstructure  | ,                             | INC                | +                          |                          |                              |         |           |
| Horiz./ Ver     |                               | l NG               |                            |                          |                              |         |           |
| Vibration       | t. Deli                       | -                  |                            |                          |                              |         |           |
| Vibration       |                               | NC                 |                            |                          |                              |         |           |
| <u>APPROACH</u> | Rati                          | ng                 |                            |                          | Comments                     |         |           |
| Alignment       | GO                            | DD                 |                            |                          |                              |         |           |
| Slab            | FA                            | IR                 | NAF                        | RROW CRACKS, S           | PALLS, DELAM, SETTLED, PATCI | HES     |           |
| Joints          | FA                            | IR                 | MAT                        | TERIAL LOSS              |                              |         |           |
| Pavement        | POO                           | OR                 | Арр                        | roach 1 - Left/Right     | t potholes                   |         |           |
| Embankment      | GO                            | DC                 |                            |                          |                              |         |           |
| Drains          | FA                            | IR                 | FILLING W/ DIRT-VEGETATION |                          |                              |         |           |
|                 |                               |                    |                            |                          |                              |         |           |
| TRAFFIC SAFET   | Y FE                          | ATUR<br>Ratir      |                            | Standard/<br>SubStandard | Comments                     |         |           |
| Bridgerailing   | ſ                             | POC                | DR                         | STANDARD                 | SIGNIFICANT DAMAGE AT RIGI   | HT SIDE |           |
| Transitions     | FAIR NONSTA                   |                    | NONSTANDARD                | METAL BLOCKS             |                              |         |           |
| Guardrail       | FAIR NONSTANDARD METAL BLOCKS |                    |                            |                          |                              |         |           |