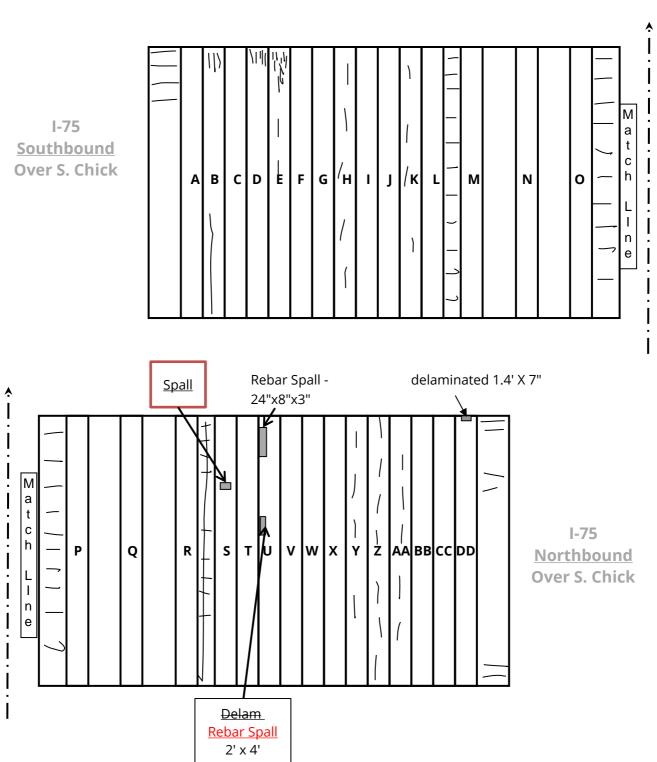

**WEARING SURFACE - NB** 

**WEARING SURFACE - SB** 

TRAFFIC SAFETY FEATURES

APPROACH 2 - NB

APPROACH 2 - SB

**SPAN 3 - LEFT - CRACK REPAIRS** 

**SPAN 3 - BEAM U - REBAR SPALL** 

SPAN 4 - BEAM A - ABUTMENT 2 - SHEAR CRACK

SPAN 4 - BEAM A - ABUTMENT 2 - SHEAR CRACK

SPAN 4 - BEAM A - MID SPAN - SPALLS

**SPAN 4 - BEAM L - REBAR SPALLS** 

SPAN 4 - BEAM L - REBAR SPALLS

**SPAN 4 - RIGHT - DRAIN CLOGGED** 

SPAN 4 - RIGHT - BRIDGE RAIL - COLLISION DAMAGE