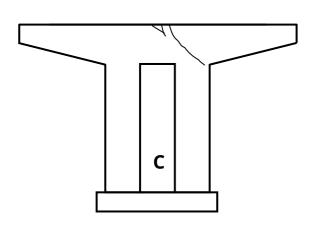

**WEARING SURFACE - NB** 

**WEARING SURFACE - SB** 

TRAFFIC SAFETY FEATURES

APPROACH 2 - NB

APPROACH 2 - SB

**SPAN 3 - LEFT - CRACK REPAIRS** 

**SPAN 3 - BEAM U - REBAR SPALL** 

SPAN 4 - BEAM A - ABUTMENT 2 - SHEAR CRACK