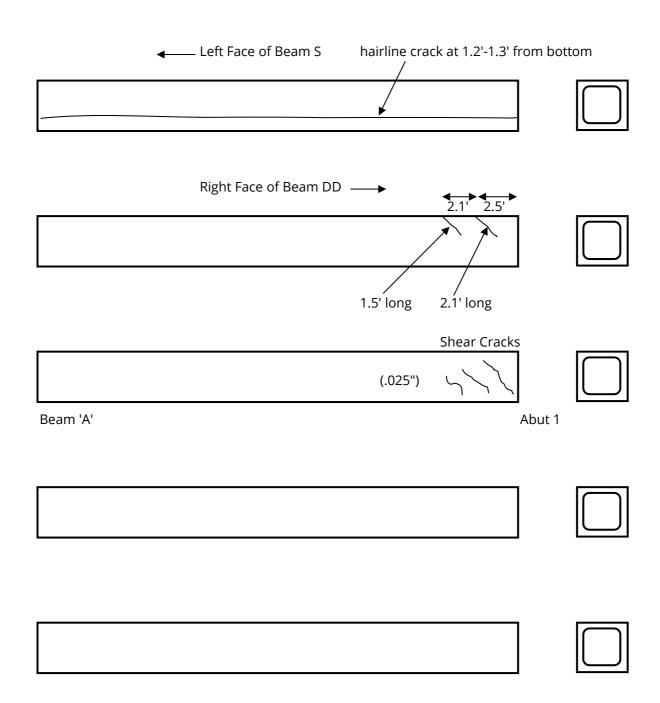

Bridge ID#: 33I00750019 Date: 07/19/2016

BRIDGE # - SPAN 1 - BEAM DD

**LOOKING AHEAD - NB** 

**LOOKING AHEAD - SB** 

**LOOKING BACK - NB** 

**LOOKING BACK - SB** 

**LEFT SIDEVIEW - OUTLET** 

**UPSTREAM** 

**WEARING SURFACE - NB** 

**WEARING SURFACE - SB** 

TRAFFIC SAFETY FEATURES

APPROACH 2 - NB

APPROACH 2 - SB

**SPAN 3 - LEFT - CRACK REPAIRS** 

**SPAN 3 - BEAM U - REBAR SPALL** 

SPAN 4 - BEAM A - ABUTMENT 2 - SHEAR CRACK

SPAN 4 - BEAM A - ABUTMENT 2 - SHEAR CRACK

SPAN 4 - BEAM A - MID SPAN - SPALLS

**SPAN 4 - BEAM L - REBAR SPALLS** 

SPAN 4 - BEAM L - REBAR SPALLS

**SPAN 4 - RIGHT - DRAIN CLOGGED** 

SPAN 4 - RIGHT - BRIDGE RAIL - COLLISION DAMAGE