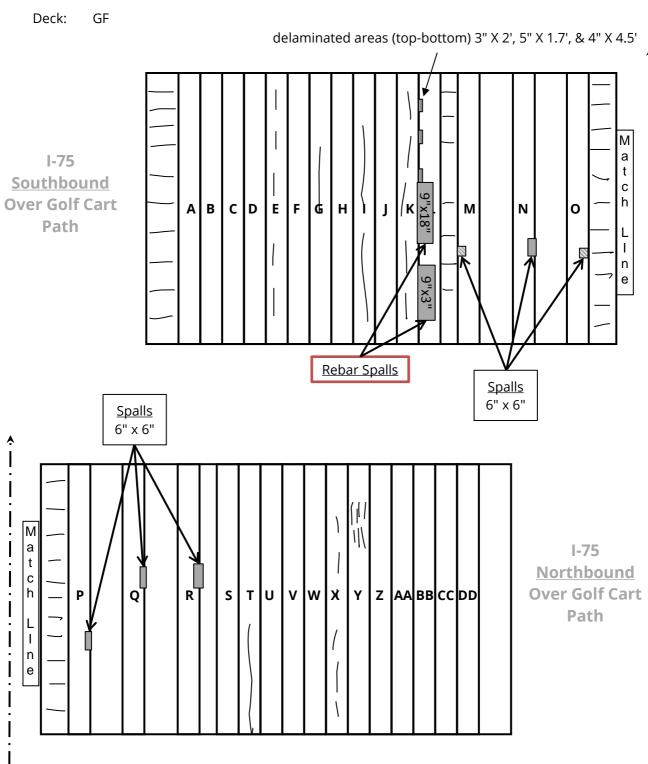

**WEARING SURFACE - NB** 

**WEARING SURFACE - SB** 

TRAFFIC SAFETY FEATURES

APPROACH 2 - NB

APPROACH 2 - SB

**SPAN 3 - LEFT - CRACK REPAIRS** 

**SPAN 3 - BEAM U - REBAR SPALL** 

SPAN 4 - BEAM A - ABUTMENT 2 - SHEAR CRACK

SPAN 4 - BEAM A - ABUTMENT 2 - SHEAR CRACK

SPAN 4 - BEAM A - MID SPAN - SPALLS

**SPAN 4 - BEAM L - REBAR SPALLS** 

SPAN 4 - BEAM L - REBAR SPALLS

**SPAN 4 - RIGHT - DRAIN CLOGGED** 

SPAN 4 - RIGHT - BRIDGE RAIL - COLLISION DAMAGE