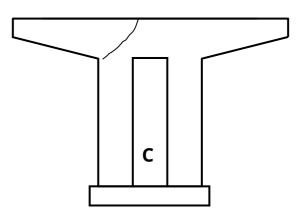

**WEARING SURFACE - NB** 

**WEARING SURFACE - SB** 

TRAFFIC SAFETY FEATURES

APPROACH 2 - NB

APPROACH 2 - SB

**SPAN 3 - LEFT - CRACK REPAIRS** 

**SPAN 3 - BEAM U - REBAR SPALL** 

SPAN 4 - BEAM A - ABUTMENT 2 - SHEAR CRACK

SPAN 4 - BEAM A - ABUTMENT 2 - SHEAR CRACK

SPAN 4 - BEAM A - MID SPAN - SPALLS

**SPAN 4 - BEAM L - REBAR SPALLS** 

SPAN 4 - BEAM L - REBAR SPALLS

**SPAN 4 - RIGHT - DRAIN CLOGGED** 

SPAN 4 - RIGHT - BRIDGE RAIL - COLLISION DAMAGE