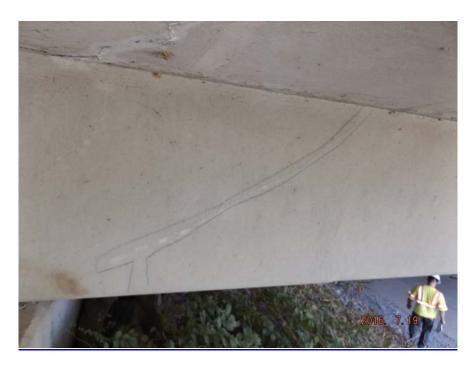

SPAN 4 - BEAM A - ABUTMENT 2 - SHEAR CRACK

SPAN 4 - BEAM A - MID SPAN - SPALLS

**SPAN 4 - BEAM L - REBAR SPALLS** 

SPAN 4 - BEAM L - REBAR SPALLS

**SPAN 4 - RIGHT - DRAIN CLOGGED** 

SPAN 4 - RIGHT - BRIDGE RAIL - COLLISION DAMAGE