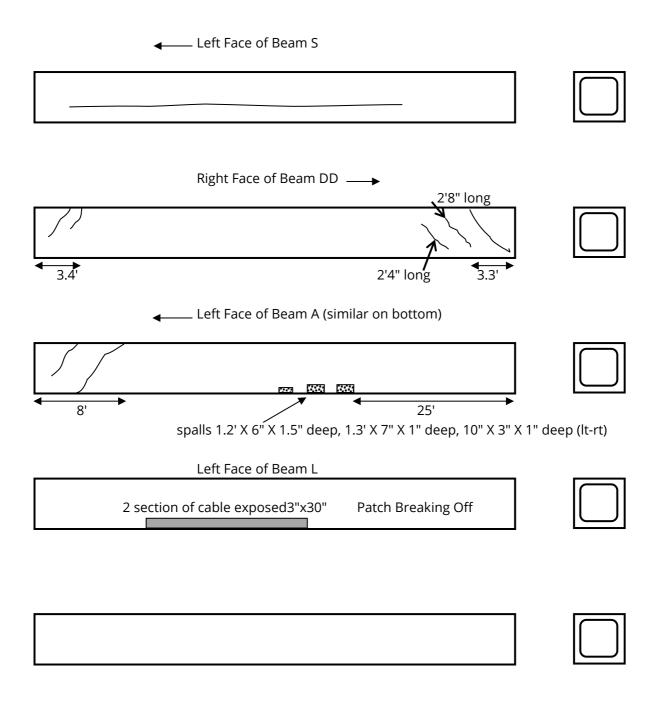

**WEARING SURFACE - NB** 

**WEARING SURFACE - SB** 

TRAFFIC SAFETY FEATURES

APPROACH 2 - NB

APPROACH 2 - SB

**SPAN 3 - LEFT - CRACK REPAIRS** 

**SPAN 3 - BEAM U - REBAR SPALL** 

SPAN 4 - BEAM A - ABUTMENT 2 - SHEAR CRACK

SPAN 4 - BEAM A - ABUTMENT 2 - SHEAR CRACK

SPAN 4 - BEAM A - MID SPAN - SPALLS

**SPAN 4 - BEAM L - REBAR SPALLS** 

SPAN 4 - BEAM L - REBAR SPALLS

**SPAN 4 - RIGHT - DRAIN CLOGGED** 

SPAN 4 - RIGHT - BRIDGE RAIL - COLLISION DAMAGE