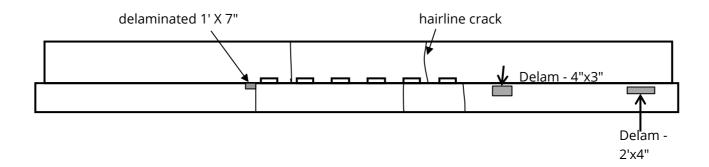

Bridge ID#: 33I00750019 Date: 07/19/2016

BRIDGE # - SPAN 1 - BEAM DD

**LOOKING AHEAD - NB** 

**LOOKING AHEAD - SB** 

**LOOKING BACK - NB** 

**LOOKING BACK - SB** 

**LEFT SIDEVIEW - OUTLET** 

**UPSTREAM** 

**DOWNSTREAM** 

SUPER/SUB STRUCTURE - LEFT

SUPER/SUB STRUCTURE - CENTER

**SUPER/SUB STRUCTURE - RIGHT** 

SPAN 1 - LEFT - PATCHED CRACKS/DELAMS

APPROACH 1 - NB

APPROACH 1 - SB

**APPROACH 1 - SB - POTHOLE** 

**WEARING SURFACE - NB** 

**WEARING SURFACE - SB** 

TRAFFIC SAFETY FEATURES

APPROACH 2 - NB

APPROACH 2 - SB

**SPAN 3 - LEFT - CRACK REPAIRS** 

**SPAN 3 - BEAM U - REBAR SPALL** 

SPAN 4 - BEAM A - ABUTMENT 2 - SHEAR CRACK

SPAN 4 - BEAM A - ABUTMENT 2 - SHEAR CRACK

SPAN 4 - BEAM A - MID SPAN - SPALLS

**SPAN 4 - BEAM L - REBAR SPALLS** 

SPAN 4 - BEAM L - REBAR SPALLS

**SPAN 4 - RIGHT - DRAIN CLOGGED** 

SPAN 4 - RIGHT - BRIDGE RAIL - COLLISION DAMAGE