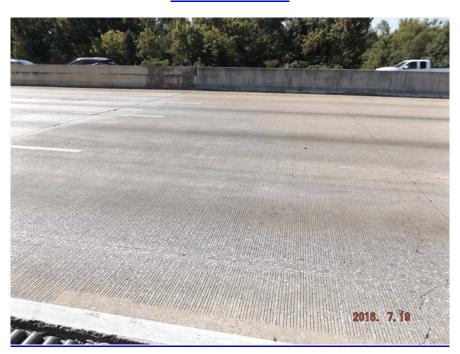

Supervising Bridge Inspector: Tays

BRIDGE RATING: FAIR

| Form BIR 3.1    |                               |                    |                            |                          |                              | F       | Page No   |
|-----------------|-------------------------------|--------------------|----------------------------|--------------------------|------------------------------|---------|-----------|
| (Rev. 9-22-98)  |                               | Bridge             | e Lo                       | cation No. 33            | - 10075 - 0191               | Date    | 7/19/2016 |
| DT-0080         |                               | J                  |                            | Co.                      | Route Log Mile               |         |           |
| PERFORMANCE     | EVA                           | LUAT               | ION                        |                          |                              |         |           |
| Time of Day Ins | pected                        | t                  | ΑN                         | l Weathe                 | er Conditions Sunny 80 F     |         |           |
| Vehicles Observ | ed A                          | LL TY              | PES                        | <del></del>              |                              |         |           |
|                 | —<br>U A V/I c                | <b>3</b> D         |                            |                          |                              |         |           |
| Substructure    | HAVIC                         | <u>אכ</u><br>Yes/۱ | No.                        |                          | Comments                     |         |           |
| Horiz./ Ver     | t Dofl                        |                    | 1                          |                          | Commence                     |         |           |
| Vibration       | t. Deli                       | NC<br>NC           |                            |                          |                              |         |           |
| Superstructure  | ,                             | INC                | +                          |                          |                              |         |           |
| Horiz./ Ver     |                               | l NG               |                            |                          |                              |         |           |
| Vibration       | t. Deli                       | -                  |                            |                          |                              |         |           |
| Vibration       |                               | NC                 |                            |                          |                              |         |           |
| <u>APPROACH</u> | Rati                          | ng                 |                            |                          | Comments                     |         |           |
| Alignment       | GO                            | DD                 |                            |                          |                              |         |           |
| Slab            | FA                            | IR                 | NAF                        | RROW CRACKS, S           | PALLS, DELAM, SETTLED, PATCI | HES     |           |
| Joints          | FA                            | IR                 | MAT                        | TERIAL LOSS              |                              |         |           |
| Pavement        | POO                           | OR                 | Арр                        | roach 1 - Left/Right     | t potholes                   |         |           |
| Embankment      | GO                            | DC                 |                            |                          |                              |         |           |
| Drains          | FA                            | IR                 | FILLING W/ DIRT-VEGETATION |                          |                              |         |           |
|                 |                               |                    |                            |                          |                              |         |           |
| TRAFFIC SAFET   | Y FE                          | ATUR<br>Ratir      |                            | Standard/<br>SubStandard | Comments                     |         |           |
| Bridgerailing   | ſ                             | POC                | DR                         | STANDARD                 | SIGNIFICANT DAMAGE AT RIGI   | HT SIDE |           |
| Transitions     | FAIR NONSTA                   |                    | NONSTANDARD                | METAL BLOCKS             |                              |         |           |
| Guardrail       | FAIR NONSTANDARD METAL BLOCKS |                    |                            |                          |                              |         |           |