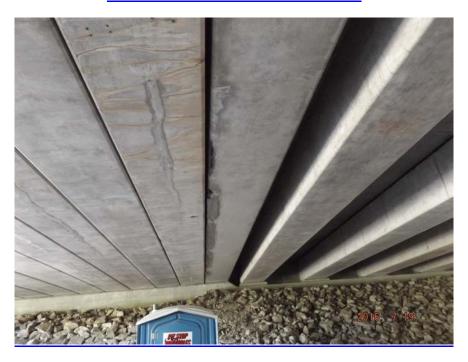

**WEARING SURFACE - NB** 

**WEARING SURFACE - SB** 

TRAFFIC SAFETY FEATURES

APPROACH 2 - NB

APPROACH 2 - SB

**SPAN 3 - LEFT - CRACK REPAIRS** 

**SPAN 3 - BEAM U - REBAR SPALL** 

SPAN 4 - BEAM A - ABUTMENT 2 - SHEAR CRACK