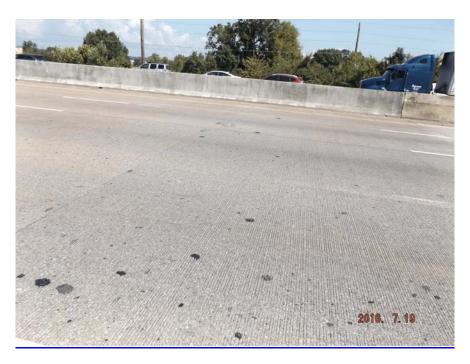

Supervising Bridge Inspector: Tays

BRIDGE RATING: FAIR

| Form BIR 3.1    |                               |                    |                            |                          |                              | F       | Page No   |
|-----------------|-------------------------------|--------------------|----------------------------|--------------------------|------------------------------|---------|-----------|
| (Rev. 9-22-98)  |                               | Bridge             | e Lo                       | cation No. 33            | - 10075 - 0191               | Date    | 7/19/2016 |
| DT-0080         |                               | J                  |                            | Co.                      | Route Log Mile               |         |           |
| PERFORMANCE     | EVA                           | LUAT               | ION                        |                          |                              |         |           |
| Time of Day Ins | pected                        | t                  | ΑN                         | l Weathe                 | er Conditions Sunny 80 F     |         |           |
| Vehicles Observ | ed A                          | LL TY              | PES                        | <del></del>              |                              |         |           |
|                 | —<br>U A V/I c                | <b>3</b> D         |                            |                          |                              |         |           |
| Substructure    | HAVIC                         | <u>אכ</u><br>Yes/۱ | No.                        |                          | Comments                     |         |           |
| Horiz./ Ver     | t Dofl                        |                    | 1                          |                          | Commence                     |         |           |
| Vibration       | t. Deli                       | NC<br>NC           |                            |                          |                              |         |           |
| Superstructure  | ,                             | INC                | +                          |                          |                              |         |           |
| Horiz./ Ver     |                               | l NG               |                            |                          |                              |         |           |
| Vibration       | t. Deli                       | -                  |                            |                          |                              |         |           |
| Vibration       |                               | NC                 |                            |                          |                              |         |           |
| <u>APPROACH</u> | Rati                          | ng                 |                            |                          | Comments                     |         |           |
| Alignment       | GO                            | DD                 |                            |                          |                              |         |           |
| Slab            | FA                            | IR                 | NAF                        | RROW CRACKS, S           | PALLS, DELAM, SETTLED, PATCI | HES     |           |
| Joints          | FA                            | IR                 | MAT                        | TERIAL LOSS              |                              |         |           |
| Pavement        | POO                           | OR                 | Арр                        | roach 1 - Left/Right     | t potholes                   |         |           |
| Embankment      | GO                            | DC                 |                            |                          |                              |         |           |
| Drains          | FA                            | IR                 | FILLING W/ DIRT-VEGETATION |                          |                              |         |           |
|                 |                               |                    |                            |                          |                              |         |           |
| TRAFFIC SAFET   | Y FE                          | ATUR<br>Ratir      |                            | Standard/<br>SubStandard | Comments                     |         |           |
| Bridgerailing   | ſ                             | POC                | DR                         | STANDARD                 | SIGNIFICANT DAMAGE AT RIGI   | HT SIDE |           |
| Transitions     | FAIR NONSTA                   |                    | NONSTANDARD                | METAL BLOCKS             |                              |         |           |
| Guardrail       | FAIR NONSTANDARD METAL BLOCKS |                    |                            |                          |                              |         |           |