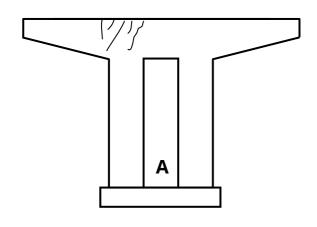

**WEARING SURFACE - NB** 

**WEARING SURFACE - SB** 

TRAFFIC SAFETY FEATURES

APPROACH 2 - NB

APPROACH 2 - SB

**SPAN 3 - LEFT - CRACK REPAIRS** 

**SPAN 3 - BEAM U - REBAR SPALL** 

SPAN 4 - BEAM A - ABUTMENT 2 - SHEAR CRACK

SPAN 4 - BEAM A - ABUTMENT 2 - SHEAR CRACK

SPAN 4 - BEAM A - MID SPAN - SPALLS

**SPAN 4 - BEAM L - REBAR SPALLS** 

SPAN 4 - BEAM L - REBAR SPALLS

**SPAN 4 - RIGHT - DRAIN CLOGGED** 

SPAN 4 - RIGHT - BRIDGE RAIL - COLLISION DAMAGE