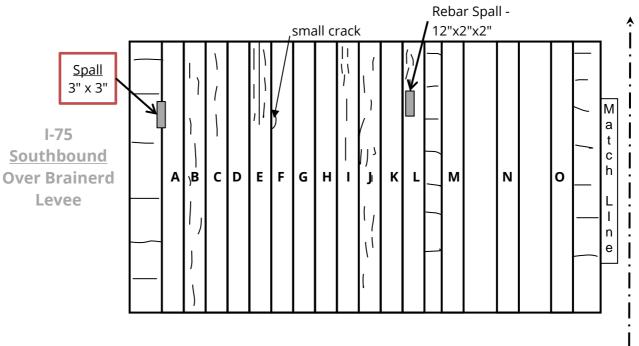

**WEARING SURFACE - NB** 

**WEARING SURFACE - SB** 

TRAFFIC SAFETY FEATURES

APPROACH 2 - NB

APPROACH 2 - SB

**SPAN 3 - LEFT - CRACK REPAIRS** 

**SPAN 3 - BEAM U - REBAR SPALL** 

SPAN 4 - BEAM A - ABUTMENT 2 - SHEAR CRACK

SPAN 4 - BEAM A - ABUTMENT 2 - SHEAR CRACK

SPAN 4 - BEAM A - MID SPAN - SPALLS

**SPAN 4 - BEAM L - REBAR SPALLS** 

SPAN 4 - BEAM L - REBAR SPALLS

**SPAN 4 - RIGHT - DRAIN CLOGGED** 

SPAN 4 - RIGHT - BRIDGE RAIL - COLLISION DAMAGE