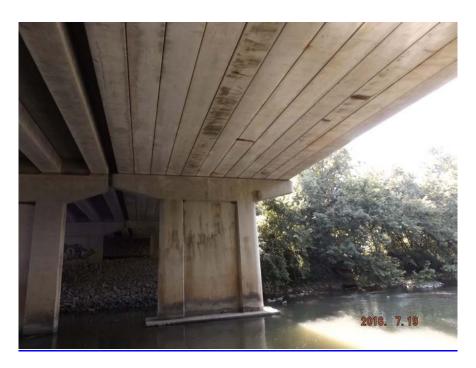

Bridge ID#: 33I00750019 Date: 07/19/2016

BRIDGE # - SPAN 1 - BEAM DD

**LOOKING AHEAD - NB** 

**LOOKING AHEAD - SB** 

**LOOKING BACK - NB** 

**LOOKING BACK - SB** 

**LEFT SIDEVIEW - OUTLET** 

**UPSTREAM** 

**DOWNSTREAM** 

SUPER/SUB STRUCTURE - LEFT

SUPER/SUB STRUCTURE - CENTER

**SUPER/SUB STRUCTURE - RIGHT** 

SPAN 1 - LEFT - PATCHED CRACKS/DELAMS

APPROACH 1 - NB

APPROACH 1 - SB

**APPROACH 1 - SB - POTHOLE** 

**WEARING SURFACE - NB** 

**WEARING SURFACE - SB** 

TRAFFIC SAFETY FEATURES

APPROACH 2 - NB

APPROACH 2 - SB

**SPAN 3 - LEFT - CRACK REPAIRS** 

**SPAN 3 - BEAM U - REBAR SPALL** 

SPAN 4 - BEAM A - ABUTMENT 2 - SHEAR CRACK

SPAN 4 - BEAM A - ABUTMENT 2 - SHEAR CRACK

SPAN 4 - BEAM A - MID SPAN - SPALLS

**SPAN 4 - BEAM L - REBAR SPALLS** 

SPAN 4 - BEAM L - REBAR SPALLS

**SPAN 4 - RIGHT - DRAIN CLOGGED** 

SPAN 4 - RIGHT - BRIDGE RAIL - COLLISION DAMAGE