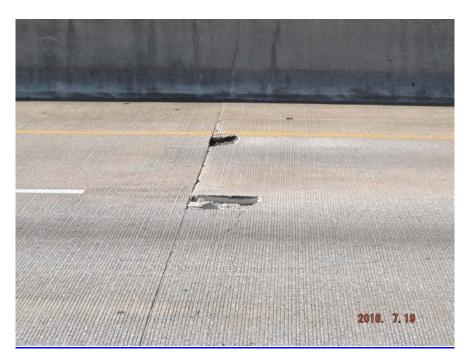

**WEARING SURFACE - NB** 

**WEARING SURFACE - SB** 

TRAFFIC SAFETY FEATURES

APPROACH 2 - NB

APPROACH 2 - SB

**SPAN 3 - LEFT - CRACK REPAIRS** 

**SPAN 3 - BEAM U - REBAR SPALL** 

SPAN 4 - BEAM A - ABUTMENT 2 - SHEAR CRACK

SPAN 4 - BEAM A - ABUTMENT 2 - SHEAR CRACK

SPAN 4 - BEAM A - MID SPAN - SPALLS

**SPAN 4 - BEAM L - REBAR SPALLS** 

SPAN 4 - BEAM L - REBAR SPALLS

**SPAN 4 - RIGHT - DRAIN CLOGGED** 

SPAN 4 - RIGHT - BRIDGE RAIL - COLLISION DAMAGE